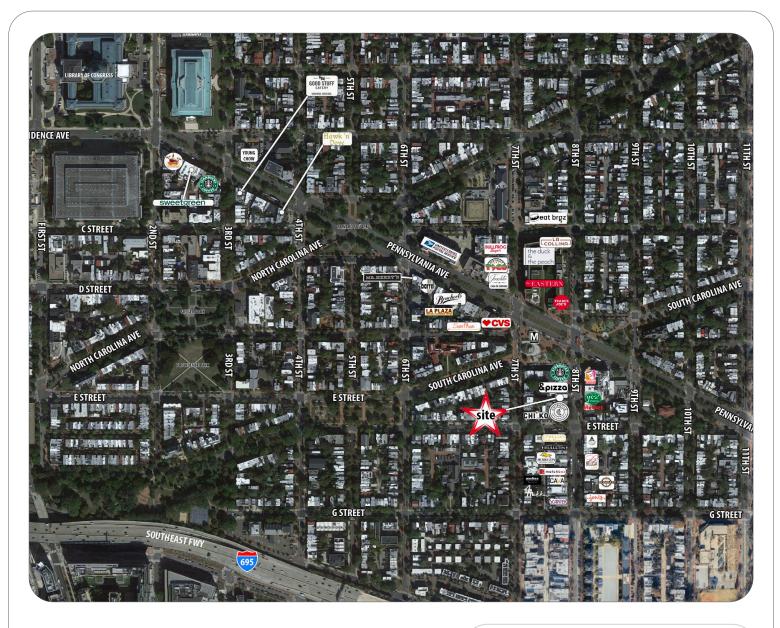

# ROADSIDE

411 8th STREET, SE

| Washington, DC

#### **Highlights:**

\*One block from Eastern Market Metro

> \*1.5 miles from Union Station

\*4,200 combined sf

\*Located on 8th Street in Barracks Row

\*Available Immediately

Se

East

### 411 8th STREET, SE

| Washington, DC

| .50 mile  | 1 mile                        | 1.5 mile                                            |
|-----------|-------------------------------|-----------------------------------------------------|
| 14,632    | 49,467                        | 100,781                                             |
| \$151,051 | \$136,786                     | \$115,274                                           |
| 17,121    | 64,528                        | 140,699                                             |
| 7,242     | 25,479                        | 48,186                                              |
|           | 14,632<br>\$151,051<br>17,121 | 14,632 49,467   \$151,051 \$136,786   17,121 64,528 |