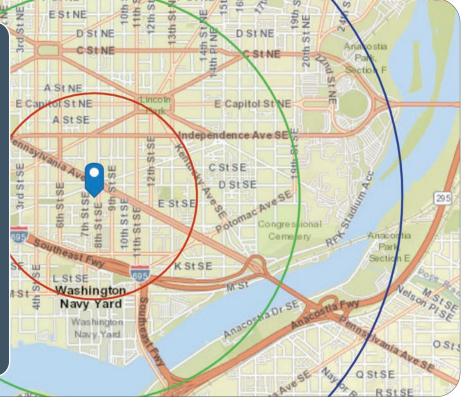

#### **Highlights:**

\*One block from Eastern Market Metro

> \*1.5 miles from Union Station

\*4,200 combined sf

\*Located on 8th Street in Barracks Row

\*Available Immediately

Se

East