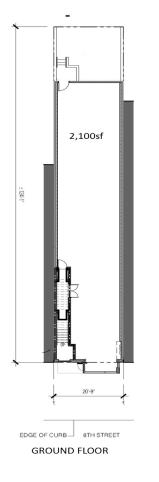

#### **Highlights:**

\*One block from Eastern Market Metro

> \*1.5 miles from Union Station

\*4,200 combined sf

\*Located on 8th Street in Barracks Row

\*Available Immediately

Se

East