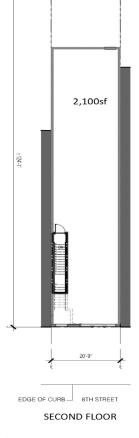

#### **Highlights:**

\*One block from Eastern Market Metro

> \*1.5 miles from Union Station

\*4,200 combined sf

\*Located on 8th Street in Barracks Row

\*Available Immediately

Se

East