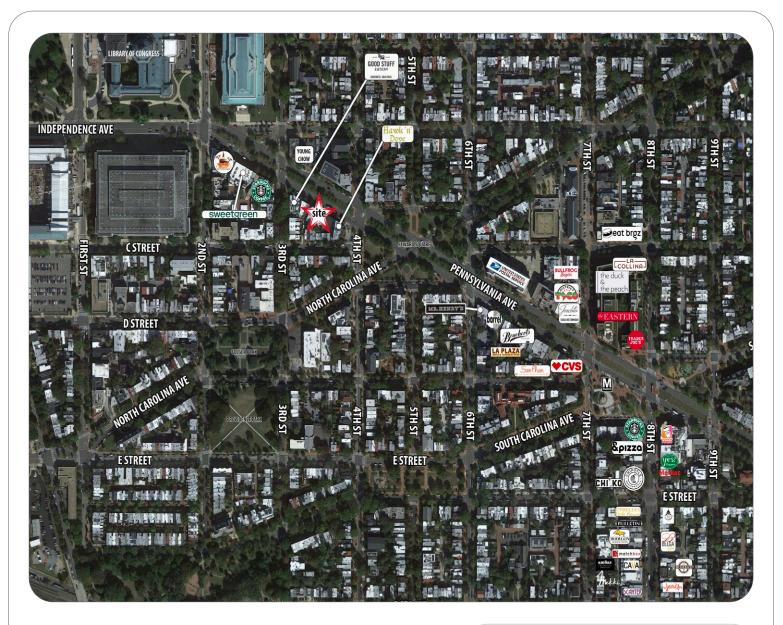

# ROADSIDE

## 313-315 Pennsylvania Avenue, SE

| Washington, DC

| AREA DEMOGRAPHICS: |
|--------------------|
|--------------------|

|                       | .50 mile  | 1 mile    | 1.5 mile  |
|-----------------------|-----------|-----------|-----------|
| Population            | 10,607    | 53,873    | 116,582   |
| Average HH<br>Income  | \$153,430 | \$132,528 | \$118,092 |
| Daytime<br>Population | 17,515    | 91,995    | 184,615   |
| Households            | 5,391     | 28,167    | 57,253    |