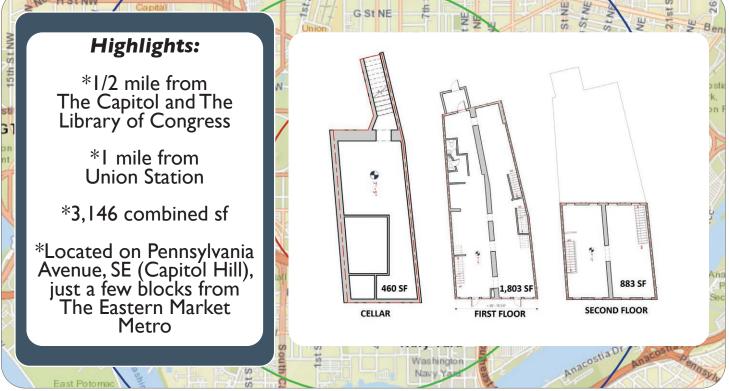

# ROADSIDE

## 313-315 Pennsylvania Avenue, SE

| Washington, DC

| AREA DEMOGRAPHICS: |
|--------------------|
|--------------------|

|                       | .50 mile  | 1 mile    | 1.5 mile  |
|-----------------------|-----------|-----------|-----------|
| Population            | 10,607    | 53,873    | 116,582   |
| Average HH<br>Income  | \$153,430 | \$132,528 | \$118,092 |
| Daytime<br>Population | 17,515    | 91,995    | 184,615   |
| Households            | 5,391     | 28,167    | 57,253    |