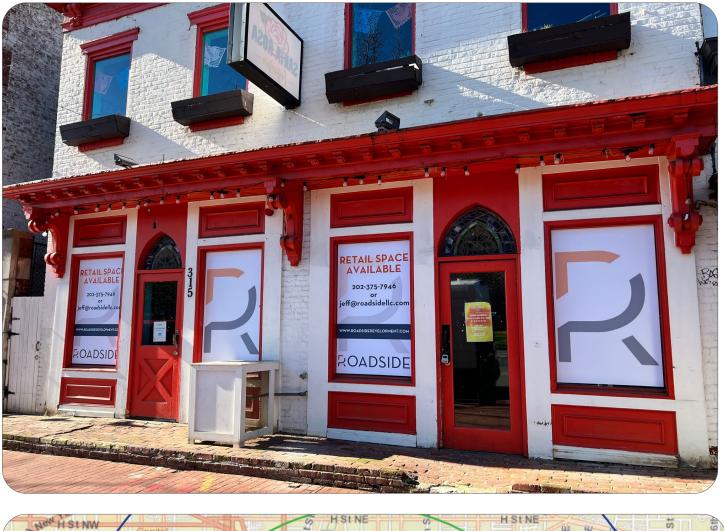

# ROADSIDE

## 313-315 Pennsylvania Avenue, SE

| Washington, DC





# ROADSIDE

## 313-315 Pennsylvania Avenue, SE

| Washington, DC



| AREA DEMOGRAPHICS: |
|--------------------|
|--------------------|

|                       | .50 mile  | 1 mile    | 1.5 mile  |
|-----------------------|-----------|-----------|-----------|
| Population            | 10,607    | 53,873    | 116,582   |
| Average HH<br>Income  | \$153,430 | \$132,528 | \$118,092 |
| Daytime<br>Population | 17,515    | 91,995    | 184,615   |
| Households            | 5,391     | 28,167    | 57,253    |

US CENSUS BUREAU, CENSUS 2010 SUMMARY FILE 1. ESRI FORECASTS FOR 2021 AND 2026 PROJECTIONS. ACTUAL DEMOGRAPHICS BASED ON 2021 FORECAST.

The information contained herein was furnished to us by sources we deem to be reliable, but no warranty or representation is made to the accuracy th