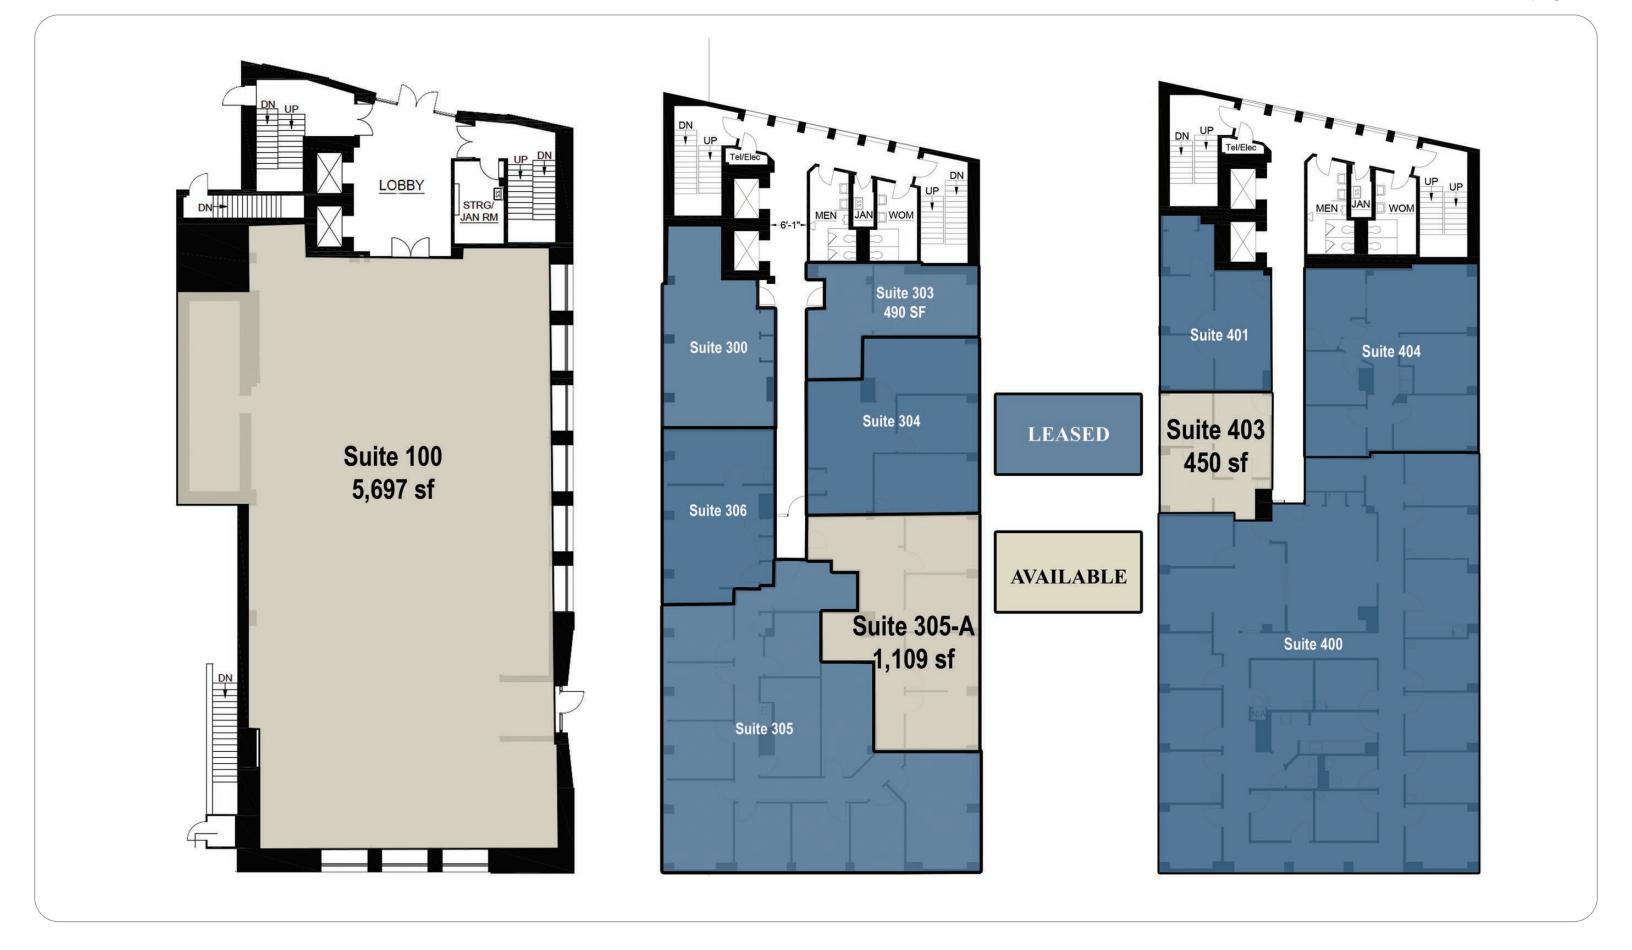

tained herein was furnished to us by sources we deem to be reliable, but no warranty or representation is made to the accuracy thereof. This offering is subject to correction or errors and omissions, change of price, prior to sale/lease or withdrawal from the market, without notice.

### FOR MORE INFORMATION:

Jeff Edelstein 202.375.7946 jeff@roadsidellc.com

Roadside Development LLC 3939 Wisconsin Avenue, NW Suite 100 Washington, DC 20016 www.roadsidedevelopment.com

# ROADSIDE

### 8700 GEORGIA AVENUE

Silver Spring, MD





## **SILVER SPRING**

8700 Georgia Avenue has all the amenities the city offers in downtown Silver Spring. Located only two blocks from Route 29 and .03 miles from Metro's redline & MARC commuter rail, this location is convenient to everything!



Silver Spring, MD