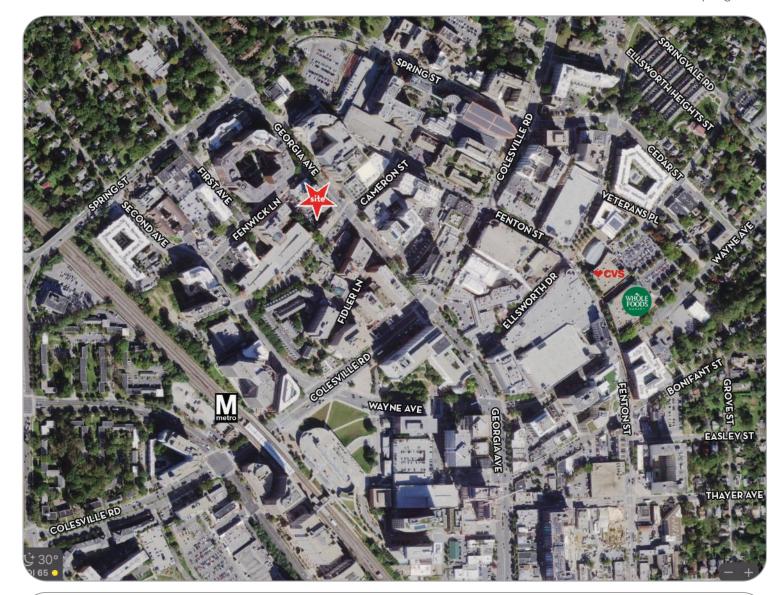

## **SILVER SPRING**

8700 Georgia Avenue has all the amenities the city offers in downtown Silver Spring. Located only two blocks from Route 29 and .03 miles from Metro's redline & MARC commuter rail, this location is convenient to everything!