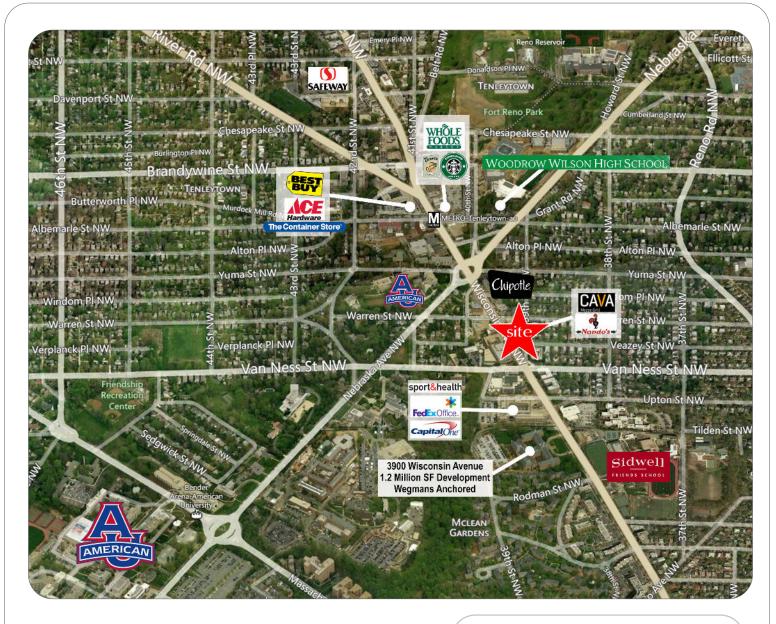

### **AVAILABLE IMMEDIATELY!**

Located directly between CAVA Mezze Grille and Nando's Peri Peri. This is a truly unique opportunity, surrounded by an abundance of office and dense residential population.

# 4235 Wisconsin Avenue, NW

Tenleytown | Washington, DC

| AREA DEMOGRAPHICS:    |           |           |           |
|-----------------------|-----------|-----------|-----------|
|                       | .5 mile   | 1 mile    | 1.5 mile  |
| Population            | 8,861     | 38,329    | 69,962    |
| Average HH<br>Income  | \$157,725 | \$154,975 | \$158,760 |
| Daytime<br>Population | 6,831     | 22,299    | 41,924    |