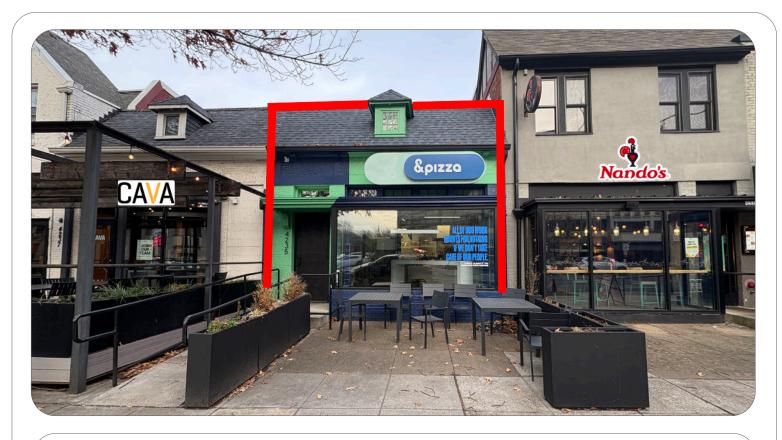

### **AVAILABLE IMMEDIATELY!**

Located directly between CAVA Mezze Grille and Nando's Peri Peri. This is a truly unique opportunity, surrounded by an abundance of office and dense residential population.

### **Building Details:**

Fully Built Out Restaurant

First Floor Approx. 1,128 square feet

Lower Level Basement Approx. 500 square feet

Over 32,000 vehicles/day

20 feet of frontage along Wisconsin Avenue