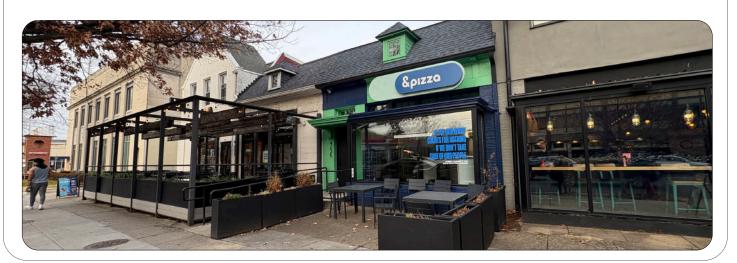

### **AVAILABLE IMMEDIATELY!**

Located directly between CAVA Mezze Grille and Nando's Peri Peri. This is a truly unique opportunity, surrounded by an abundance of office and dense residential population.

### **Building Details:**

Fully Built Out Restaurant

First Floor Approx. 1,128 square feet

Lower Level Basement Approx. 500 square feet

Over 32,000 vehicles/day

20 feet of frontage along Wisconsin Avenue