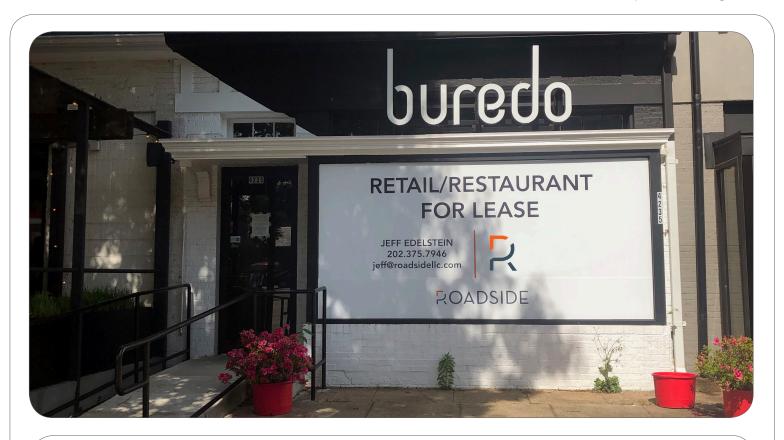

### **Building Details:**

Fully Built Out Restaurant

First Floor Approx. 1,128 square feet

Lower Level Basement Approx. 500 square feet

Over 32,000 vehicles/day

20 feet of frontage along Wisconsin Avenue

#### **AVAILABLE IMMEDIATELY!**

Located directly between CAVA Mezze Grille and Nando's Peri Peri. This is a truly unique opportunity, surrounded by an abundance of office and dense residential population.

### **FOR MORE INFORMATION:**

Jeff Edelstein 202.375.7946 jeff@roadsidellc.com

Roadside Development LLC 3939 Wisconsin Avenue, NW Suite 100 Washington, DC 20016 www.roadsidedevelopment.com