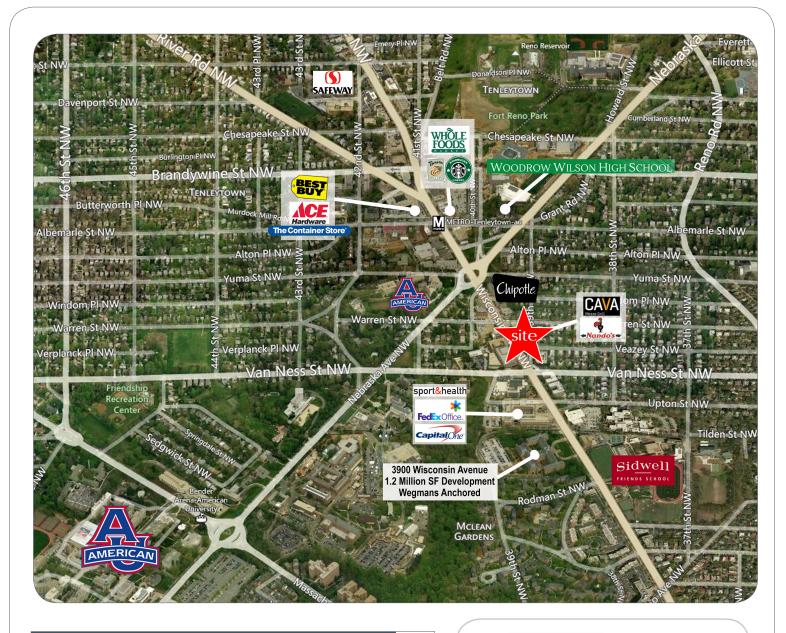

#### **AVAILABLE IMMEDIATELY!**

Located directly between CAVA Mezze Grille and Nando's Peri Peri. This is a truly unique opportunity, surrounded by an abundance of office and dense residential population.

## 4235 Wisconsin Avenue, NW

Tenleytown | Washington, DC

| AREA DEMOGRAPHICS:    |           |           |           |
|-----------------------|-----------|-----------|-----------|
|                       | .25 mile  | .5 mile   | 1mile     |
| Population            | 1,655     | 7,692     | 36,441    |
| Average HH<br>Income  | \$195,241 | \$160,736 | \$165,825 |
| Daytime<br>Population | 4,027     | 8,104     | 23,244    |