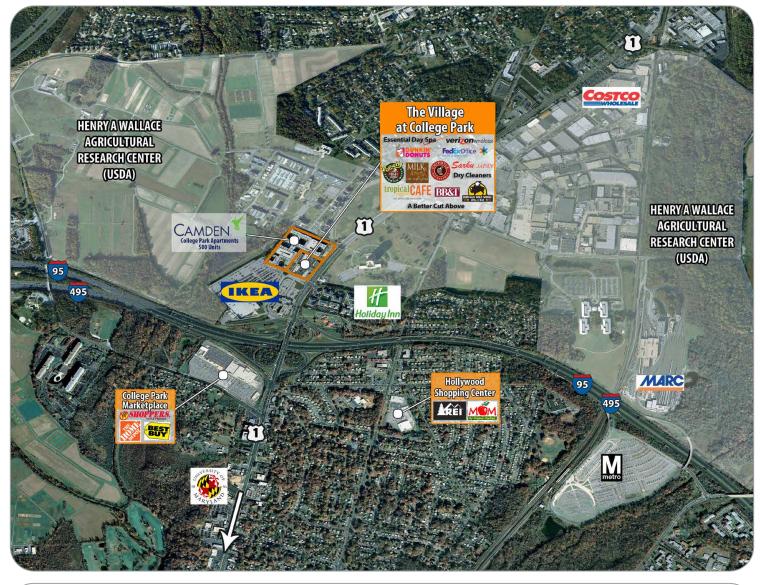

#### THE VILLAGE AT COLLEGE PARK ROADSIDE Route 1 (Baltimore Avenue) | College Park, MD

## Lifestyle of Convenience

The Village at College Park is located in the growing and diverse College Park, Maryland, home to the University of Maryland with an enrollment of 37,000 students. This mixed-use project is ideally located just off Route 1, I-95 and I-495 and is easily accessible to the Baltimore Washington Corridor.

The Village boasts over 25,000 square feet of retail, 21,000 square feet of office, 12 townhomes and over 500 residential apartments at The Camden. Its location is enhanced by its next-door neighbor, a 371,000 square foot IKEA.

The Village at College Park has some of the market's best retailers and restaurants including: Buffalo Wild Wings, Dunkin donuts, Verizon Wireless, Massage Envy, Chipotle, Potbelly, Sakru Japan, BB&T and more.