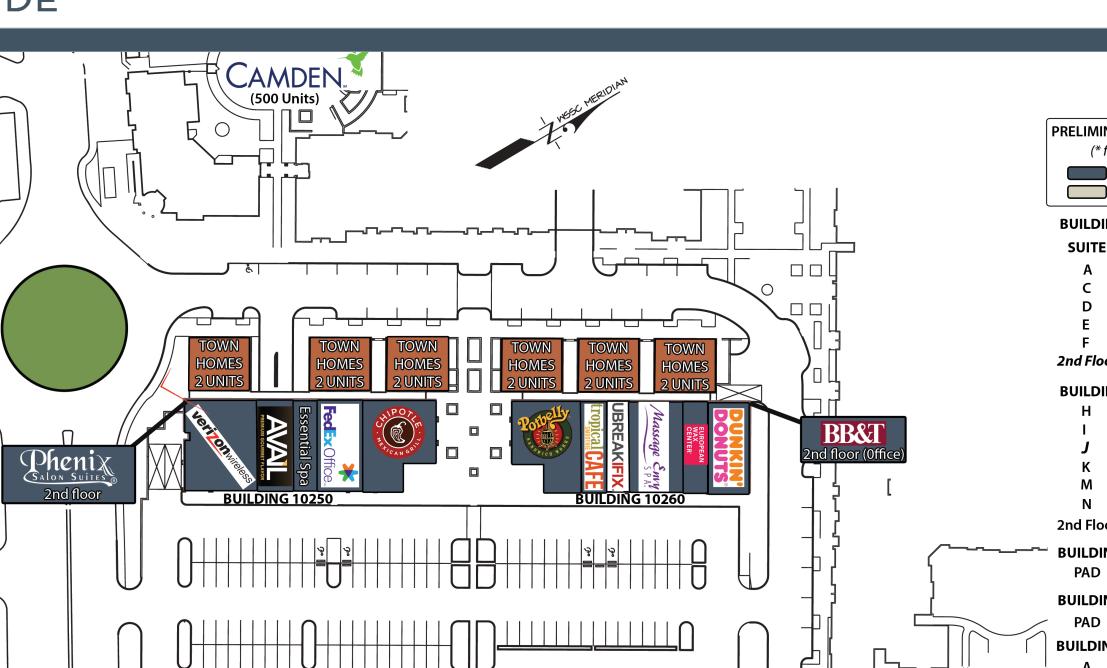

The Village boasts over 25,000 square feet of retail, 21,000 square feet of office, 12 townhomes and over 500 residential apartments at The Camden. Its location is enhanced by its next-door neighbor, a 371,000 square foot IKEA.

The Village at College Park has some of the market's best retailers and restaurants including: Buffalo Wild Wings, Dunkin donuts, Verizon Wireless, Massage Envy, Chipotle, Potbelly, Sakru Japan, BB&T and more.

# ROADSIDE

Π

 $\Box$ 

ም ም

BB&I

BUILDING 10270

A

МЊК

AFE · COAFEE

BUILDING 10280

BUFFALO WILD WINGS

YOU HAVE TO BE HERE

BUILDING 10240

Route 1 (Baltimore Avenue) | College Park, MD

| PRELIMINA      | RY MERCHAI           | NDISING PLAN     |  |
|----------------|----------------------|------------------|--|
| (* for l       | easing purpo         | ses only)        |  |
|                | SIGNED LEAS          | •                |  |
|                | AVAILABLE            |                  |  |
| BUILDING       |                      |                  |  |
| SUITE          | SIZE                 | STATUS           |  |
|                | 3,000 sf             |                  |  |
| A<br>C         | 3,000 si<br>1,993 sf | LEASED<br>LEASED |  |
| D              | 1,399 sf             | LEASED           |  |
| E              | 1,913 sf             | LEASED           |  |
| F              | 2,519 sf             | LEASED           |  |
| '<br>2nd Floor | _                    | LEASED           |  |
|                |                      |                  |  |
| BUILDING       |                      |                  |  |
| н              | 2,300 sf             | LEASED           |  |
| I              | 1,170 sf             | LEASED           |  |
| J              | 1,054 sf             | LEASED           |  |
| K              | 2,588 sf             | LEASED           |  |
| М              | 1,203 sf             | LEASED           |  |
| Ν              | 1,713 sf             | LEASED           |  |
| 2nd Floor      | 10,500 sf            | LEASED           |  |
| BUILDING       | 10240                |                  |  |
| PAD            | 6,500 sf             | LEASED           |  |
| BUILDING       | 10270                |                  |  |
| PAD            | 4,000 sf             | LEASED           |  |
| BUILDING       | 10280                |                  |  |
| A              | 2,707sf              | LEASED           |  |
| В              | 2,101sf              | LEASED           |  |
|                |                      |                  |  |
|                |                      |                  |  |
| ┛ ──           | ſ                    |                  |  |
|                |                      | ┖━━┩╎            |  |
| +              |                      |                  |  |
| <u> </u>       |                      |                  |  |
|                |                      |                  |  |
|                |                      | 1                |  |
|                |                      | 1 1.             |  |
|                |                      | /                |  |