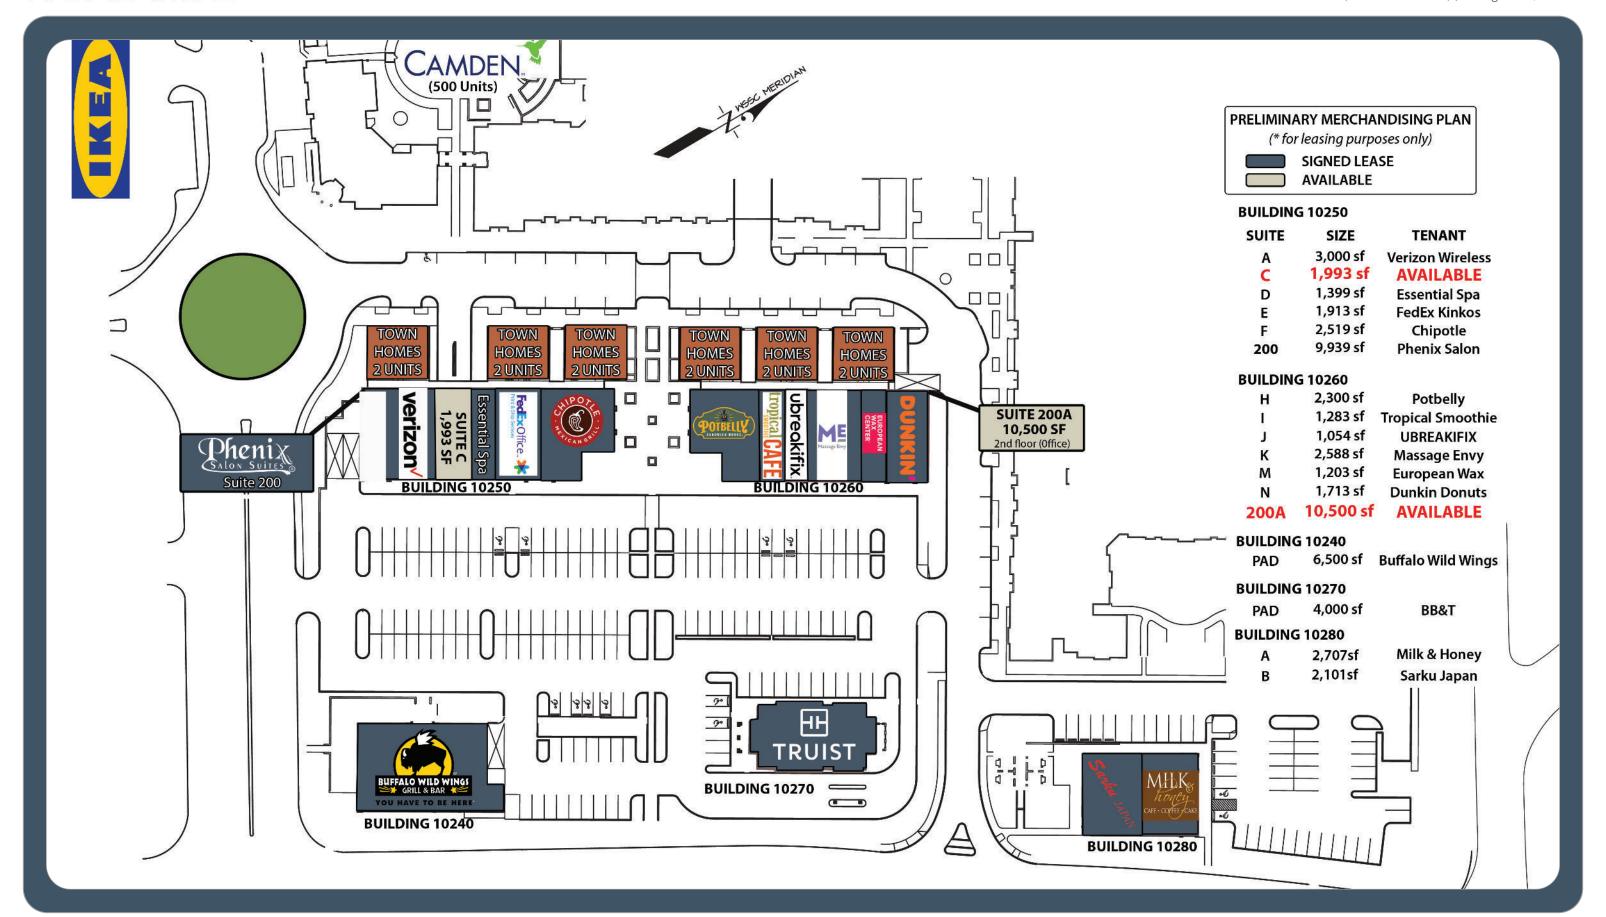

The Village boasts over 25,000 square feet of retail, 21,000 square feet of office, 12 townhomes and over 500 residential apartments at The Camden. Its location is enhanced by its next-door neighbor, a 371,000 square foot IKEA.

The Village at College Park has some of the market's best retailers and restaurants including: Buffalo Wild Wings, Dunkin Donuts, Verizon Wireless, Massage Envy, Chipotle, Potbelly, Sakru Japan, Truist and more.