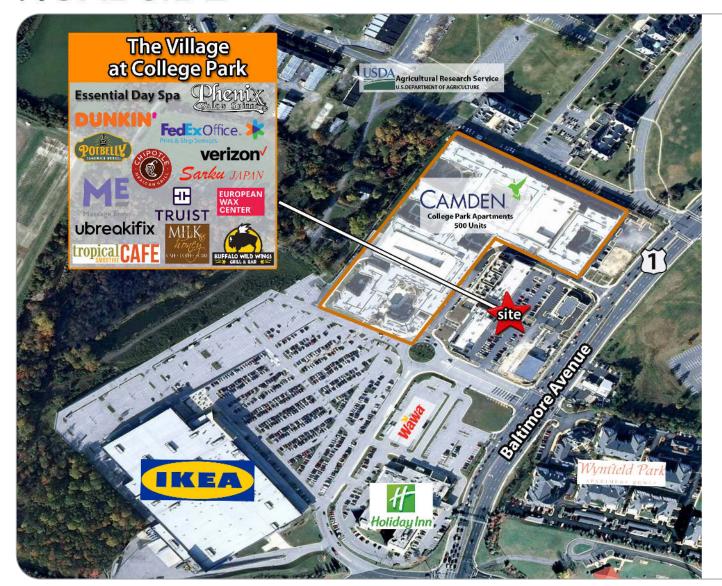

## Lifestyle of Convenience

The Village at College Park is located in the growing and diverse College Park, Maryland, home to the University of Maryland with an enrollment of 37,000 students. This mixed-use project is ideally located just off Route 1, I-95 and I-495 and is easily accessible to the Baltimore Washington Corridor.

The Village boasts over 25,000 square feet of retail, 21,000 square feet of office, 12 townhomes and over 500 residential apartments at The Camden. Its location is enhanced by its next-door neighbor, a 371,000 square foot IKEA.

The Village at College Park has some of the market's best retailers and restaurants including: Buffalo Wild Wings, Dunkin Donuts, Verizon Wireless, Massage Envy, Chipotle, Potbelly, Sakru Japan, Truist and more.