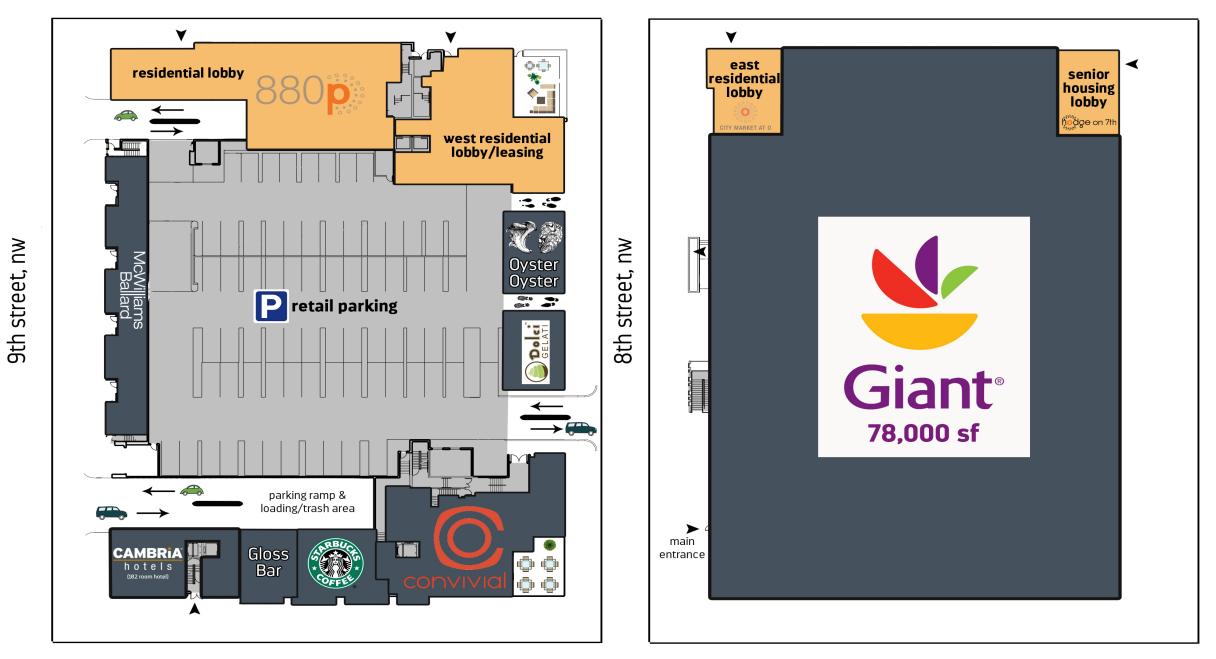

## the new element of style.

City Market is a one million square foot, urban infill project that includes over 87,000 square feet of retail, 650 multi-family units, a 182-room Cambria Suites Hotel, and a 500-car parking garage. This historic O Street Market at 7th and O has been restored and incorporated into a state-of-the-art 78,000 square foot Giant Food Store. The remainder of the retail space includes award winning restaurant Convivial, Dolci Gelati, Starbucks, Gloss Bar and McWilliams Ballard.

The 549 units of market rate rentals at City Market at O, which include the 142 new residential units at 880 P and the 90 units of active senior living at The Hodge are uniquely designed to enhance the urban lifestyle.