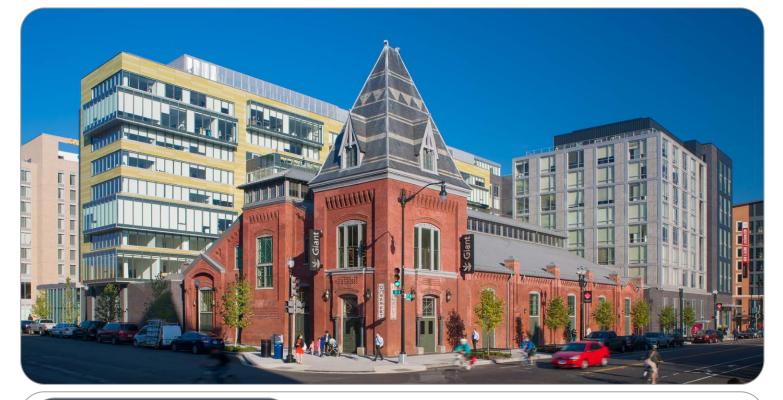

## the new element of style.

City Market is a one million square foot, urban infill project that includes over 87,000 square feet of retail, 650 multi-family units, a 182-room Cambria Suites Hotel, and a 500-car parking garage. This historic O Street Market at 7th and O has been restored and incorporated into a state-of-the-art 78,000 square foot Giant Food Store. The remainder of the retail space includes award winning restaurant Convivial, Dolci Gelati, Starbucks, Gloss Bar and McWilliams Ballard.

The 549 units of market rate rentals at City Market at O, which include the 142 new residential units at 880 P and the 90 units of active senior living at The Hodge are uniquely designed to enhance the urban lifestyle.