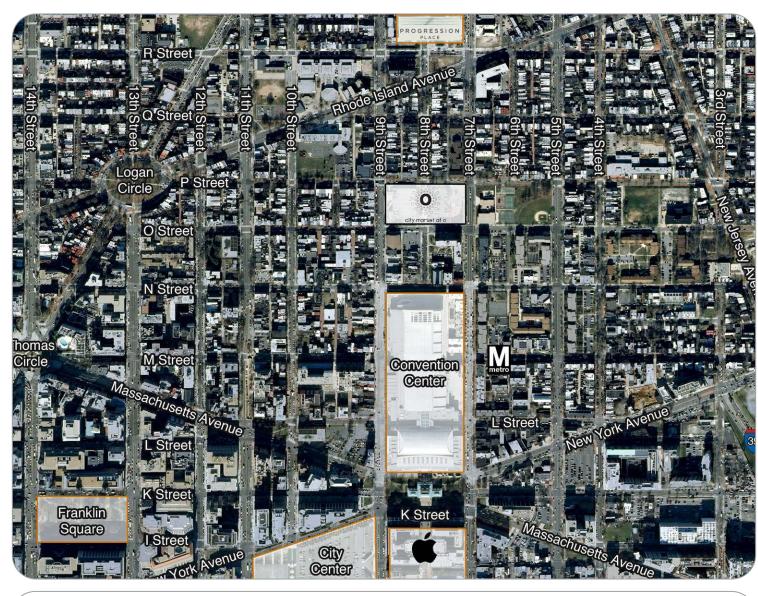

## CITY MARKET AT O

7th & O Streets, NW |Washington, DC

#### FOR MORE INFORMATION:

Jeff Edelstein 202.375.7946 jeff@roadsidellc.com

**Roadside Development LLC** 3939 Wisconsin Avenue, NW Suite 100 Washington, DC 20016 www.roadsidedevelopment.com

Modern in every respect, City Market at O is located in the heart of Shaw, one of DC's oldest and culturally rich neighborhoods. Located between O and P Streets, NW and 7th and 9th Streets, NW, the project links Downtown and the Convention Center with Howard University and the U Street Corridor.

# **CITY MARKET AT O**

7th & O Streets, NW | Washington, DC