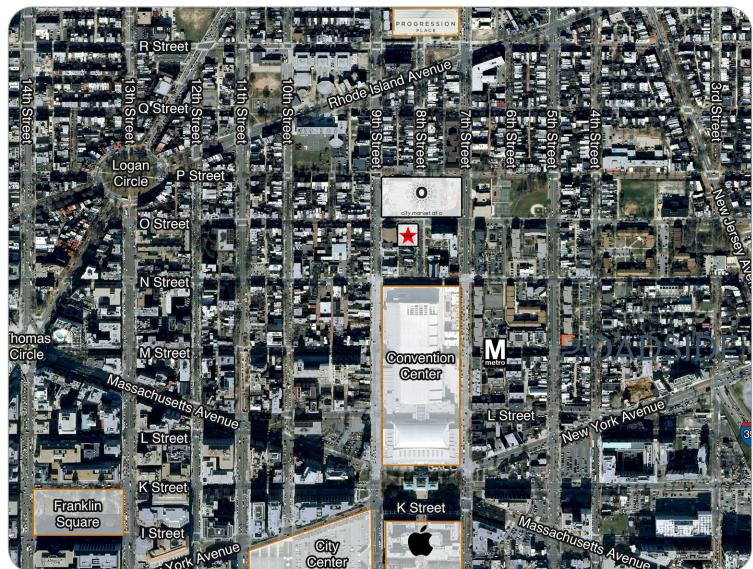

## ROADSIDE

Intersect at O is located in Shaw, the city's heart and soul, with its endless restaurants, significant cultural institutions, and entertainment establishments. Intersect at O sits across from and is part of the larger City Market at O ecosystem, a one million square foot urban infill project that includes over 87,000 square feet of retail, 650 multi-family units, a 182-room Cambria Suites Hotel, and a 500-car parking garage. The historic O Street Market at 7th and O Streets NW has been restored and incorporated into a state-of-the-art 78,000 square foot Giant Food Store. The remainder of the retail space includes award winning restaurants Convivial and Oyster Oyster along with Dolci Gelati, Gloss Bar, and McWilliams Ballard.