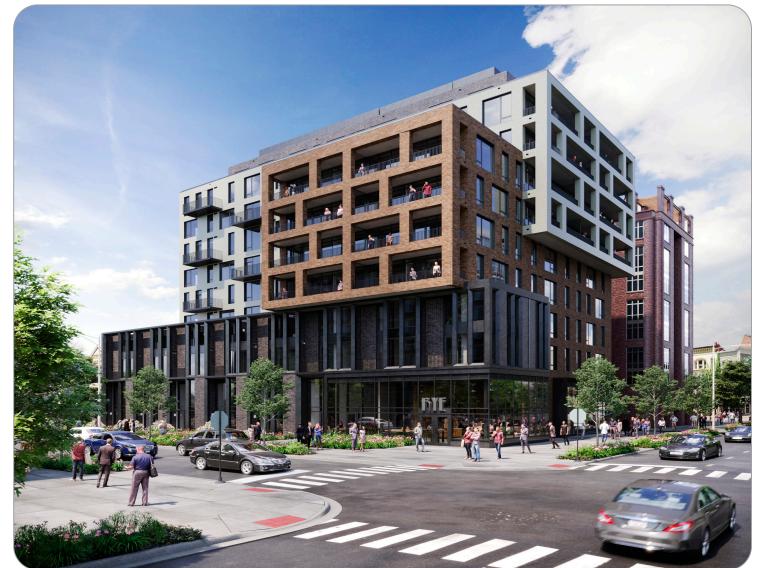

## ROADSIDE

Intersect at O is located in Shaw, the city's heart and soul, with its endless restaurants, significant cultural institutions, and entertainment establishments. Intersect at O sits across from and is part of the larger City Market at O ecosystem, a one million square foot urban infill project that includes over 87,000 square feet of retail, 650 multi-family units, a 182-room Cambria Suites Hotel, and a 500-car parking garage. The historic O Street Market at 7th and O Streets NW has been restored and incorporated into a state-of-the-art 78,000 square foot Giant Food Store. The remainder of the retail space includes award winning restaurants Convivial and Oyster Oyster along with Dolci Gelati, Gloss Bar, and McWilliams Ballard.

**PUBLIC ALLEY** 

8th STREET, NW

RETAIL ENTRANCE