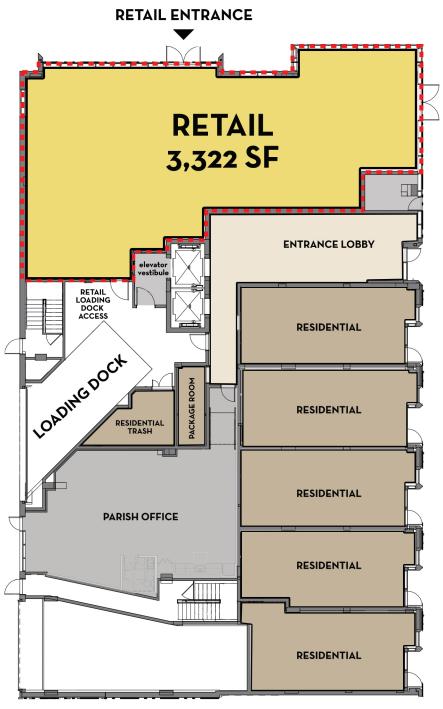

on, DC 20016 www.roadsidedevelopment.com

## ROADSIDE





Intersect at O is located in Shaw, the city's heart and soul, with its endless restaurants, significant cultural institutions, and entertainment establishments. Intersect at O sits across from and is part of the larger City Market at O ecosystem, a one million square foot urban infill project that includes over 87,000 square feet of retail, 650 multi-family units, a 182-room Cambria Suites Hotel, and a 500-car parking garage. The historic O Street Market at 7th and O Streets NW has been restored and incorporated into a state-of-the-art 78,000 square foot Giant Food Store. The remainder of the retail space includes award winning restaurants Convivial and Oyster Oyster along with Dolci Gelati, Gloss Bar, and McWilliams Ballard.







**PUBLIC ALLEY** 

8th STREET, NW

RETAIL ENTRANCE