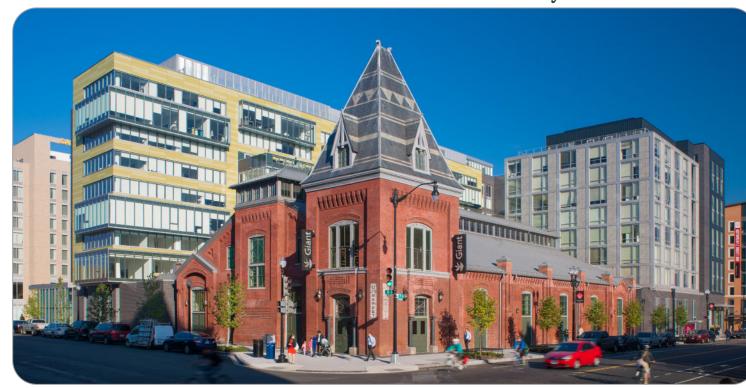

# Modern in every respect, City Market at O is located in the heart of Shaw, one of DC's oldest and culturally rich neighborhoods. Located between O and P Streets, NW and 7th and 9th Streets, NW, the project links Downtown and the Convention Center with Howard University and the U Street Corridor.

City Market at O is made up of 880 P, Intersect, The Medley and The Hodge, a one million square foot, urban in fill project that includes over 87,000 square feet of retail, 623 multifamily units, a 182-room Cambria Suites Hotel, and a 500-car parking garage. This historic O Street Market at 7th and O has been restored and incorporated into a state-of-the-art 78,000 square foot Giant Food Store. The remainder of the retailspace includes award winning restaurant Convivial, Dolci Gelati, Gloss Bar, Oyster Oyster and McWilliams Ballard.