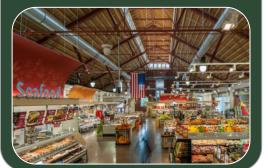

City Market at O is made up of 880 P, Intersect, The Medley and The Hodge, a one million square foot, urban in fill project that includes over 87,000 square feet of retail, 623 multifamily units, a 182-room Cambria Suites Hotel, and a 500-car parking garage. This historic O Street Market at 7th and O has been restored and incorporated into a state-of-the-art 78,000 square foot Giant Food Store. The remainder of the retailspace includes award winning restaurant Convivial, Dolci Gelati, Gloss Bar, Oyster Oyster and McWilliams Ballard.