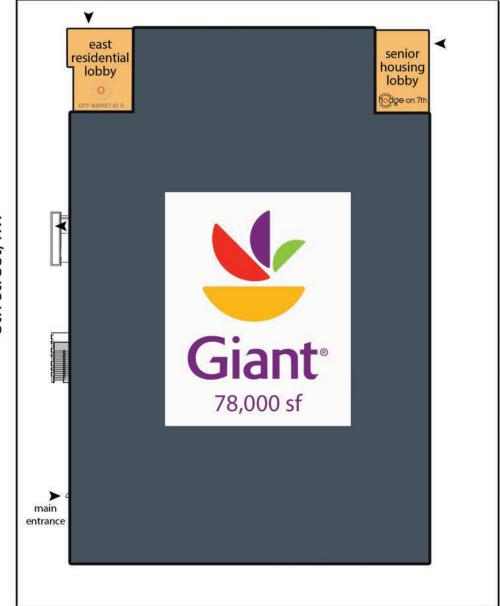

City Market at O is made up of 880 P, Intersect, The Medley and The Hodge, a one million square foot, urban in fill project that includes over 87,000 square feet of retail, 623 multifamily units, a 182-room Cambria Suites Hotel, and a 500-car parking garage. This historic O Street Market at 7th and O has been restored and incorporated into a state-of-the-art 78,000 square foot Giant Food Store. The remainder of the retailspace includes award winning restaurant Convivial, Dolci Gelati, Gloss Bar, Oyster Oyster and McWilliams Ballard.