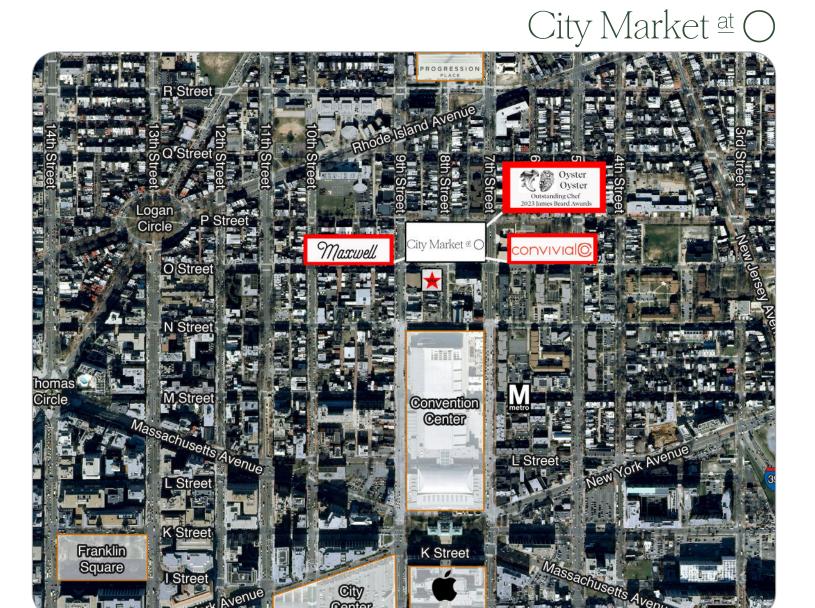

# Modern in every respect, City Market at O is located in the heart of Shaw, one of DC's oldest and culturally rich neighborhoods. Located between O and P Streets, NW and 7th and 9th Streets, NW, the project links Downtown and the Convention Center with Howard University and the U Street Corridor.

City Market at O is made up of 880 P, Intersect, The Medley and The Hodge, a one million square foot, urban in fill project that includes over 87,000 square feet of retail, 623 multifamily units, a 182-room Cambria Suites Hotel, and a 500-car parking garage. This historic O Street Market at 7th and O has been restored and incorporated into a state-of-the-art 78,000 square foot Giant Food Store. The remainder of the retailspace includes award winning restaurant Convivial, Dolci Gelati, Gloss Bar, Oyster Oyster and McWilliams Ballard.