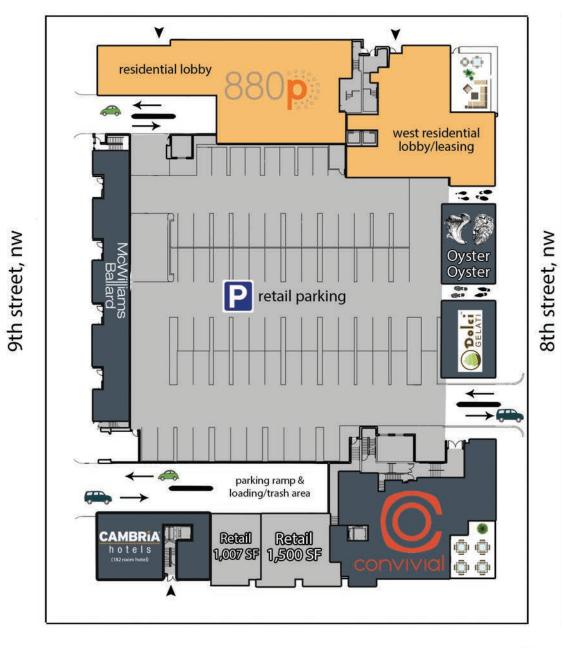

City Market at O is made up of 880 P, Intersect, The Medley and The Hodge, a one million square foot, urban in fill project that includes over 87,000 square feet of retail, 623 multifamily units, a 182-room Cambria Suites Hotel, and a 500-car parking garage. This historic O Street Market at 7th and O has been restored and incorporated into a state-of-the-art 78,000 square foot Giant Food Store. The remainder of the retailspace includes award winning restaurant Convivial, Dolci Gelati, Gloss Bar, Oyster Oyster and McWilliams Ballard.