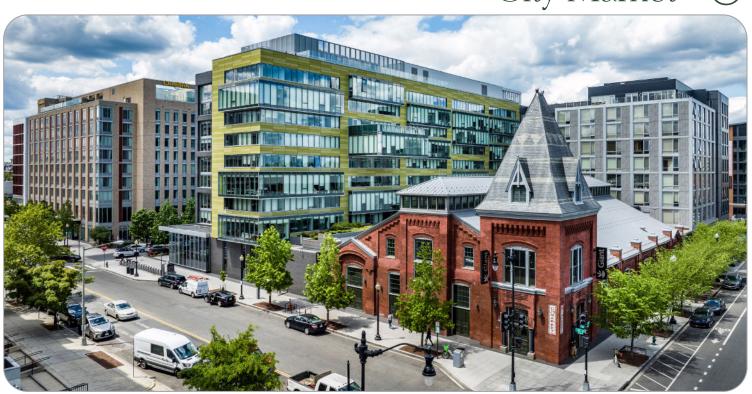

# City Market at O

## the new element of style.

Modern in every respect, City Market at O is located in the heart of Shaw, one of DC's oldest and culturally rich neighborhoods. Located between O and P Streets, NW and 7th and 9th Streets, NW, the project links Downtown and the Convention Center with Howard University and the U Street Corridor.

City Market at O is made up of 880 P, Intersect, The Medley and The Hodge, a one million square foot, urban infill project that includes over 87,000 square feet of retail, 623 multi-family units, a 182-room Hyatt Hotel, and a 500-car parking garage. This historic O Street Market at 7th and O has been restored and incorporated into a state-of-the-art 78,000 square foot Giant Food Store. The remainder of the retail space includes Dolci Gelati, Gloss Bar, Oyster Oyster and McWilliams Ballard.