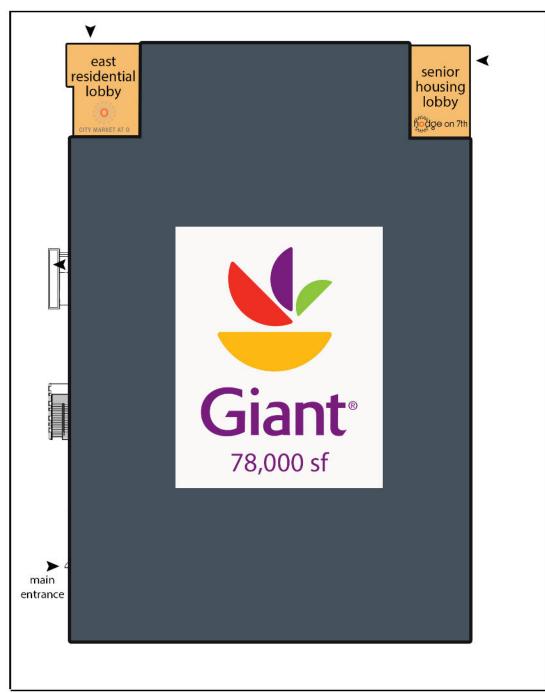

City Market at O is made up of 880 P, Intersect, The Medley and The Hodge, a one million square foot, urban infill project that includes over 87,000 square feet of retail, 623 multi-family units, a 182-room Hyatt Hotel, and a 500-car parking garage. This historic O Street Market at 7th and O has been restored and incorporated into a state-of-the-art 78,000 square foot Giant Food Store. The remainder of the retail space includes Dolci Gelati, Gloss Bar, Oyster Oyster and McWilliams Ballard.