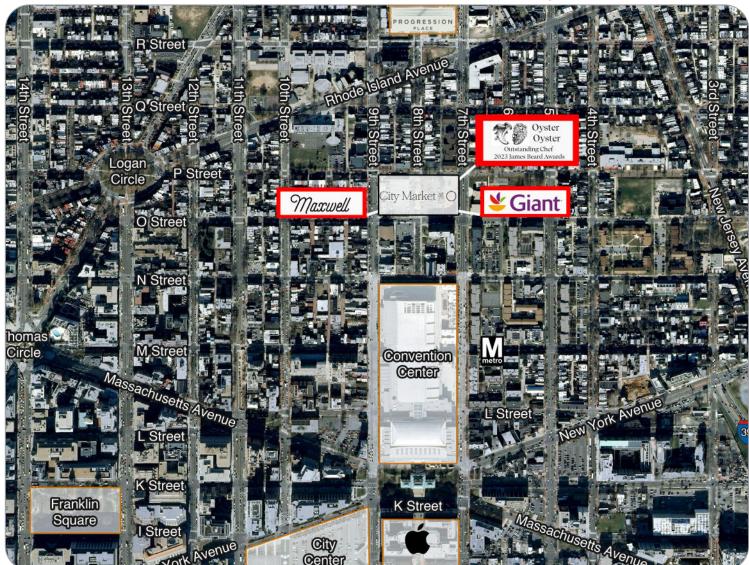

## the new element of style.

Modern in every respect, City Market at O is located in the heart of Shaw, one of DC's oldest and culturally rich neighborhoods. Located between O and P Streets, NW and 7th and 9th Streets, NW, the project links Downtown and the Convention Center with Howard University and the U Street Corridor.

City Market at O is made up of 880 P, Intersect, The Medley and The Hodge, a one million square foot, urban infill project that includes over 87,000 square feet of retail, 623 multi-family units, a 182-room Hyatt Hotel, and a 500-car parking garage. This historic O Street Market at 7th and O has been restored and incorporated into a state-of-the-art 78,000 square foot Giant Food Store. The remainder of the retail space includes Dolci Gelati, Gloss Bar, Oyster Oyster and McWilliams Ballard.