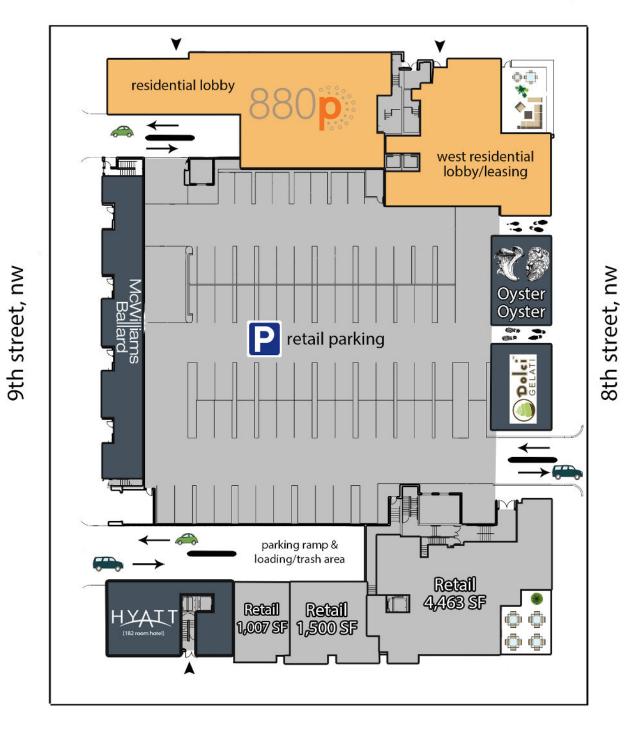

City Market at O is made up of 880 P, Intersect, The Medley and The Hodge, a one million square foot, urban infill project that includes over 87,000 square feet of retail, 623 multi-family units, a 182-room Hyatt Hotel, and a 500-car parking garage. This historic O Street Market at 7th and O has been restored and incorporated into a state-of-the-art 78,000 square foot Giant Food Store. The remainder of the retail space includes Dolci Gelati, Gloss Bar, Oyster Oyster and McWilliams Ballard.